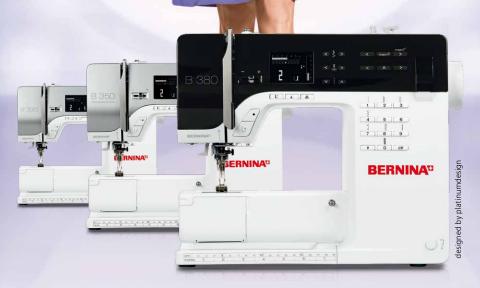

#### BERNINA 330 | 350 PE | 380

#### Simply the best design.

The new BERNINA 3 Series models lead the way in both design and technology. The contemporary style sets a new benchmark in the world of sewing machines and in the home of every sewer – from the creative beginner to the design-conscious hobby sewer and quilter. Inside, cutting-edge technology and robust, long-lasting quality ensure that nothing stands in the way of your creativity. Outside, a beautiful user-friendly design – in other words, classic BERNINA.

#### Simply more quality.

Visual delights, technological masterpieces: The BERNINA 3 Series positively sparkles with new and innovative functions and features. The latest, ultra-high-contrast LCD display lets you keep track of what you are doing. Direct-selection buttons mean quick and easy operation. The start/stop button and slide speed control, semi-automatic threader, automatic buttonhole and securing stitch function save you time and let you to sew, quilt and patchwork effortlessly and professionally. The bright LED sewing lights, extension table and Free Hand System make for superb ease of sewing. Stylish sewing really can be this easy!

Simply stylish sewing: Patterns for garments available for free download at **www.bernina.com/3series** 

- Latest high-contrast LCD display
- Especially bright LED sewing lights
- Automatic memory buttonhole system
- Direct-selection buttons for faster operation
- Extension table for a larger work surface
- Free Hand System for better control over your sewing