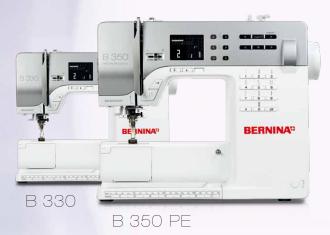

#### BERNINA 330 | 350 PE | 380

#### Simply the best design.

The new BERNINA 3 Series models lead the way in both design and technology. The contemporary style sets a new benchmark in the world of sewing machines and in the home of every sewer – from the creative beginner to the design-conscious hobby sewer and quilter. Inside, cutting-edge technology and robust, long-lasting quality ensure that nothing stands in the way of your creativity. Outside, a beautiful user-friendly design – in other words, classic BERNINA.