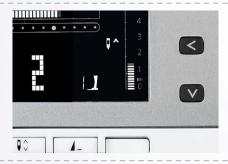

#### Simply more quality.

Visual delights, technological masterpieces: The BERNINA 3 Series positively sparkles with new and innovative functions and features. The latest, ultra-high-contrast LCD display lets you keep track of what you are doing. Direct-selection buttons mean quick and easy operation. The start/stop button and slide speed control, semi-automatic threader, automatic buttonhole and securing stitch function save you time and let you to sew, quilt and patchwork effortlessly and professionally. The bright LED sewing lights, extension table and Free Hand System make for superb ease of sewing. Stylish sewing really can be this easy!

Simply stylish sewing: Patterns for garments available for free download at **www.bernina.com/3series** 

- Latest high-contrast LCD display
- Especially bright LED sewing lights
- Automatic memory buttonhole system
- Direct-selection buttons for faster operation
- Extension table for a larger work surface
- Free Hand System for better control over your sewing