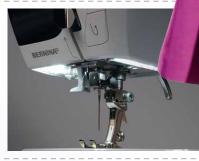

#### Simply more quality.

Visual delights, technological masterpieces: The BERNINA 3 Series positively sparkles with new and innovative functions and features. The latest, ultra-high-contrast LCD display lets you keep track of what you are doing. Direct-selection buttons mean quick and easy operation. The start/stop button and slide speed control, semi-automatic threader, automatic buttonhole and securing stitch function save you time and let you to sew, quilt and patchwork effortlessly and professionally. The bright LED sewing lights, extension table and Free Hand System make for superb ease of sewing. Stylish sewing really can be this easy!

Simply stylish sewing: Patterns for garments available for free download at **www.bernina.com/3series** 

- Latest high-contrast LCD display
- Especially bright LED sewing lights
- Automatic memory buttonhole system
- Direct-selection buttons for faster operation
- Extension table for a larger work surface
- Free Hand System for better control over your sewing